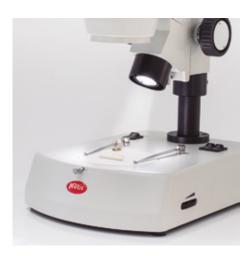

## SMZ-160-TLED

| Optical system           | Greenough                                                   |
|--------------------------|-------------------------------------------------------------|
| Observation tube         | Trinocular head                                             |
| Inclination              | 45° inclined                                                |
| Trinocular light split   | Fixed 50:50                                                 |
| Interpupillary distance  | 55-75mm                                                     |
| Diopter adjustment       | On both tubes, +/- 5 diopter                                |
| Eyepieces                | Widefield WF10X/20mm                                        |
| Objectives system        | Zoom, ratio 6:1                                             |
| Objectives               | 0.75X~4.5X                                                  |
| Working distance         | 100mm                                                       |
| Stand type               | Pole type stand with transmitted illumination               |
| Head holder              | For Ø 25mm column and Ø76mm head with incident illumination |
| Focus mechanism          | Coarse focusing system with tension adjustment              |
| Focusing stroke          | 43mm                                                        |
| Incident illumination    | LED 3W with intensity control                               |
| Transmitted illumination | LED 3W with intensity control                               |
| Transformer              | External                                                    |
| Power supply             | 100-240V (CE)                                               |
| Accessories included     | Dust cover, black/white and frosted stage plates            |
| Dimensions LxWxH         | 237x170x434mm                                               |
| Base                     | 237x170mm                                                   |
| Column/Arm               | Height 215mm, Ø25mm                                         |
| Net weight               | 4.6Kg                                                       |
| Notes                    | Transport and storage case                                  |