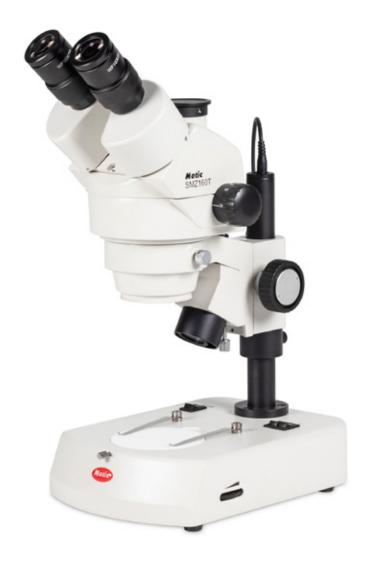

## SMZ-160-TLED

SMZ160 Series

## SMZ-160-TLED

| Optical system           | Greenough                                                   |
|--------------------------|-------------------------------------------------------------|
| Observation tube         | Trinocular head                                             |
| Inclination              | 45° inclined                                                |
| Trinocular light split   | Fixed 50:50                                                 |
| Interpupillary distance  | 55-75mm                                                     |
| Diopter adjustment       | On both tubes, +/- 5 diopter                                |
| Eyepieces                | Widefield WF10X/20mm                                        |
| Objectives system        | Zoom, ratio 6:1                                             |
| Objectives               | 0.75X~4.5X                                                  |
| Working distance         | 100mm                                                       |
| Stand type               | Pole type stand with transmitted illumination               |
| Head holder              | For Ø 25mm column and Ø76mm head with incident illumination |
| Focus mechanism          | Coarse focusing system with tension adjustment              |
| Focusing stroke          | 43mm                                                        |
| Incident illumination    | LED 3W with intensity control                               |
| Transmitted illumination | LED 3W with intensity control                               |
| Transformer              | External                                                    |
| Power supply             | 100-240V (CE)                                               |
| Accessories included     | Dust cover, black/white and frosted stage plates            |
| Dimensions LxWxH         | 237x170x434mm                                               |
| Base                     | 237x170mm                                                   |
| Column/Arm               | Height 215mm, Ø25mm                                         |
| Net weight               | 4.6Kg                                                       |
| Notes                    | Transport and storage case                                  |