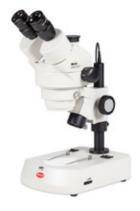

## SMZ-160-TLED

| Optical system           | Greenough                                                   |
|--------------------------|-------------------------------------------------------------|
| Observation tube         | Trinocular head                                             |
| Inclination              | 45° inclined                                                |
| Trinocular light split   | Fixed 50:50                                                 |
| Interpupillary distance  | 55-75mm                                                     |
| Diopter adjustment       | On both tubes, +/- 5 diopter                                |
| Eyepieces                | Widefield WF10X/20mm                                        |
| Objectives system        | Zoom, ratio 6:1                                             |
| Objectives               | 0.75X~4.5X                                                  |
| Working distance         | 100mm                                                       |
| Stand type               | Pole type stand with transmitted illumination               |
| Head holder              | For Ø 25mm column and Ø76mm head with incident illumination |
| Focus mechanism          | Coarse focusing system with tension adjustment              |
| Focusing stroke          | 43mm                                                        |
| Incident illumination    | LED 3W with intensity control                               |
| Transmitted illumination | LED 3W with intensity control                               |
| Transformer              | External                                                    |
| Power supply             | 100-240V (CE)                                               |
| Accessories included     | Dust cover, black/white and frosted stage plates            |
| Dimensions LxWxH         | 237x170x434mm                                               |
| Base                     | 237x170mm                                                   |
| Column/Arm               | Height 215mm, Ø25mm                                         |
| Net weight               | 4.6Kg                                                       |
| Notes                    | Transport and storage case                                  |