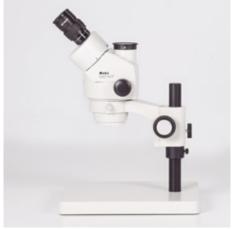

SMZ160 Series

## SMZ-160-TP

SMZ160 Series

## SMZ-160-TP

| Optical system          | Greenough                                      |
|-------------------------|------------------------------------------------|
| Observation tube        | Trinocular head                                |
| Inclination             | 45° inclined                                   |
| Trinocular light split  | Fixed 50:50                                    |
| Interpupillary distance | 55-75mm                                        |
| Diopter adjustment      | On both tubes, +/- 5 diopter                   |
| Eyepieces               | Widefield WF10X/20mm                           |
| Objectives system       | Zoom, ratio 6:1                                |
| Objectives              | 0.75X~4.5X                                     |
| Working distance        | 100mm                                          |
| Stand type              | Pole type stand                                |
| Head holder             | For Ø 25mm column and Ø76mm head               |
| Focus mechanism         | Coarse focusing system with tension adjustment |
| Focusing stroke         | 43mm                                           |
| Accessories included    | Dust cover                                     |
| Dimensions LxWxH        | 280x220x408mm                                  |
| Base                    | 280x220mm                                      |
| Column/Arm              | Height 215mm, Ø25mm                            |
| Net weight              | 3.4kg                                          |
| Notes                   | Transport and storage case                     |
|                         |                                                |