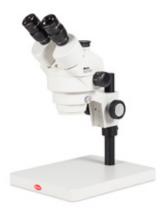

SMZ160 Series

## SMZ-160-TP

SMZ160 Series

## SMZ-160-TP

| Optical system          | Greenough                                      |
|-------------------------|------------------------------------------------|
| Observation tube        | Trinocular head                                |
| Inclination             | 45° inclined                                   |
| Trinocular light split  | Fixed 50:50                                    |
| Interpupillary distance | 55-75mm                                        |
| Diopter adjustment      | On both tubes, +/- 5 diopter                   |
| Eyepieces               | Widefield WF10X/20mm                           |
| Objectives system       | Zoom, ratio 6:1                                |
| Objectives              | 0.75X~4.5X                                     |
| Working distance        | 100mm                                          |
| Stand type              | Pole type stand                                |
| Head holder             | For Ø 25mm column and Ø76mm head               |
| Focus mechanism         | Coarse focusing system with tension adjustment |
| Focusing stroke         | 43mm                                           |
| Accessories included    | Dust cover                                     |
| Dimensions LxWxH        | 280x220x408mm                                  |
| Base                    | 280x220mm                                      |
| Column/Arm              | Height 215mm, Ø25mm                            |
| Net weight              | 3.4kg                                          |
| Notes                   | Transport and storage case                     |
|                         |                                                |