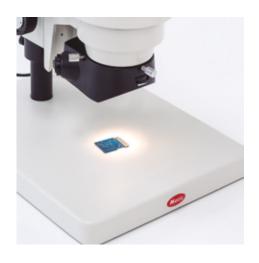

SMZ160 Series

## SMZ-160-TP













SMZ160 Series

## SMZ-160-TP

| Optical system          | Greenough                                      |
|-------------------------|------------------------------------------------|
| Observation tube        | Trinocular head                                |
| Inclination             | 45° inclined                                   |
| Trinocular light split  | Fixed 50:50                                    |
| Interpupillary distance | 55-75mm                                        |
| Diopter adjustment      | On both tubes, +/- 5 diopter                   |
| Eyepieces               | Widefield WF10X/20mm                           |
| Objectives system       | Zoom, ratio 6:1                                |
| Objectives              | 0.75X~4.5X