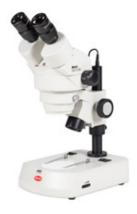

## SMZ-160-BLED

| Optical system           | Greenough                                                   |
|--------------------------|-------------------------------------------------------------|
| Observation tube         | Binocular head                                              |
| Inclination              | 45° inclined                                                |
| Interpupillary distance  | 55-75mm                                                     |
| Diopter adjustment       | On both tubes, +/- 5 diopter                                |
| Eyepieces                | Widefield WF10X/20mm                                        |
| Objectives system        | Zoom, ratio 6:1                                             |
| Objectives               | 0.75X~4.5X                                                  |
| Working distance         | 100mm                                                       |
| Stand type               | Pole type stand with transmitted illumination               |
| Head holder              | For Ø 25mm column and Ø76mm head with incident illumination |
| Focus mechanism          | Coarse focusing system with tension adjustment              |
| Focusing stroke          | 43mm                                                        |
| Incident illumination    | LED 3W with intensity control                               |
| Transmitted illumination | LED 3W with intensity control                               |
| Transformer              | External                                                    |
| Power supply             | 100-240V (CE)                                               |
| Accessories included     | Dust cover, black/white and frosted stage plates            |
| Dimensions LxWxH         | 237x170x434mm                                               |
| Base                     | 237x170mm                                                   |
| Column/Arm               | Height 215mm, Ø25mm                                         |
| Net weight               | 4.5Kg                                                       |
| Notes                    | Transport and storage case                                  |
|                          |                                                             |