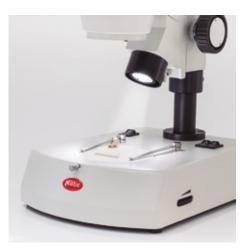

## SMZ-160-BLED

| Optical system           | Greenough                                                   |
|--------------------------|-------------------------------------------------------------|
| Observation tube         | Binocular head                                              |
| Inclination              | 45° inclined                                                |
| Interpupillary distance  | 55-75mm                                                     |
| Diopter adjustment       | On both tubes, +/- 5 diopter                                |
| Eyepieces                | Widefield WF10X/20mm                                        |
| Objectives system        | Zoom, ratio 6:1                                             |
| Objectives               | 0.75X~4.5X                                                  |
| Working distance         | 100mm                                                       |
| Stand type               | Pole type stand with transmitted illumination               |
| Head holder              | For Ø 25mm column and Ø76mm head with incident illumination |
| Focus mechanism          | Coarse focusing system with tension adjustment              |
| Focusing stroke          | 43mm                                                        |
| Incident illumination    | LED 3W with intensity control                               |
| Transmitted illumination | LED 3W with intensity control                               |
| Transformer              | External                                                    |
| Power supply             | 100-240V (CE)                                               |
| Accessories included     | Dust cover, black/white and frosted stage plates            |
| Dimensions LxWxH         | 237x170x434mm                                               |
| Base                     | 237x170mm                                                   |
| Column/Arm               | Height 215mm, Ø25mm                                         |
| Net weight               | 4.5Kg                                                       |
| Notes                    | Transport and storage case                                  |
|                          |                                                             |