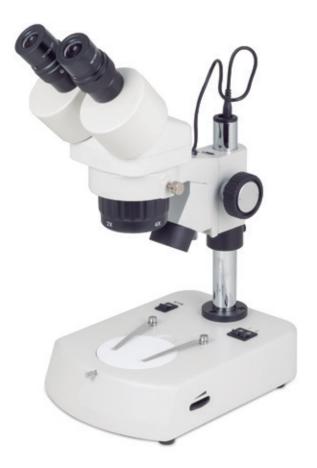

## SFC 11C N2LED

\_\_\_\_\_

| Optical system           | Greenough                                                  |
|--------------------------|------------------------------------------------------------|
| Observation tube         | Binocular head                                             |
| Inclination              | 45° inclined, 360° rotating                                |
| Interpupillary distance  | 54-75mm                                                    |
| Diopter adjustment       | On left tube, +/- 5 diopter                                |
| Eyepieces                | Widefield WF10X/20mm                                       |
| Objectives system        | Turret changer                                             |
| Objectives               | 2X-4X                                                      |
| Working distance         | 95mm                                                       |
| Stand type               | Pole type stand with transmitted illumination              |
| Head holder              | For Ø25mm column and Ø74mm head with incident illumination |
| Focus mechanism          | Coarse focusing system with tension adjustment             |
| Focusing stroke          | 49mm                                                       |
| Incident illumination    | LED 3W with intensity control                              |
| Transmitted illumination | LED 3W with intensity control                              |
| Transformer              | External                                                   |
| Power supply             | 100-240V (CE)                                              |
| Accessories included     | Dust cover, black/white and frosted stage plates           |
| Dimensions LxWxH         | 237x170x335mm                                              |
| Base                     | 237x170mm                                                  |
| Column/Arm               | Height 210mm, Ø25mm                                        |
| Net weight               | 6.2kg                                                      |
|                          |                                                            |