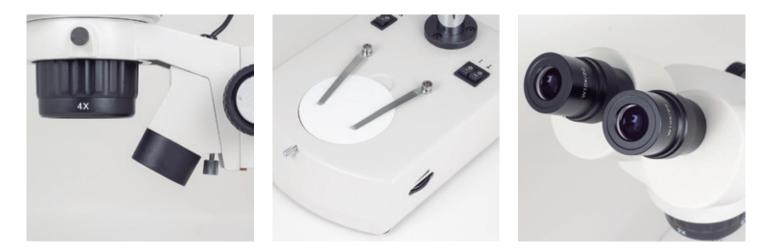

## SFC 11C N2LED

\_\_\_\_\_

| Optical system           | Greenough                                                  |
|--------------------------|------------------------------------------------------------|
| Observation tube         | Binocular head                                             |
| Inclination              | 45° inclined, 360° rotating                                |
| Interpupillary distance  | 54-75mm                                                    |
| Diopter adjustment       | On left tube, +/- 5 diopter                                |
| Eyepieces                | Widefield WF10X/20mm                                       |
| Objectives system        | Turret changer                                             |
| Objectives               | 2X-4X                                                      |
| Working distance         | 95mm                                                       |
| Stand type               | Pole type stand with transmitted illumination              |
| Head holder              | For Ø25mm column and Ø74mm head with incident illumination |
| Focus mechanism          | Coarse focusing system with tension adjustment             |
| Focusing stroke          | 49mm                                                       |
| Incident illumination    | LED 3W with intensity control                              |
| Transmitted illumination | LED 3W with intensity control                              |
| Transformer              | External                                                   |
| Power supply             | 100-240V (CE)                                              |
| Accessories included     | Dust cover, black/white and frosted stage plates           |
| Dimensions LxWxH         | 237x170x335mm                                              |
| Base                     | 237x170mm                                                  |
| Column/Arm               | Height 210mm, Ø25mm                                        |
| Net weight               | 6.2kg                                                      |
|                          |                                                            |