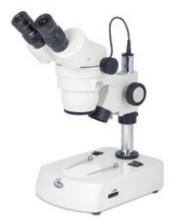

SMZ140 Series

## SMZ-140-N2LED

SMZ140 Series

## SMZ-140-N2LED

| Optical system           | Greenough                                                  |
|--------------------------|------------------------------------------------------------|
| Observation tube         | Binocular head                                             |
| Inclination              | 45° inclined, 360° rotating                                |
| Interpupillary distance  | 54-76mm                                                    |
| Diopter adjustment       | On both tubes, +/- 5 diopter                               |
| Eyepieces                | Widefield WF10X/20mm                                       |
| Objectives system        | Zoom, ratio 4:1                                            |
| Objectives               | 1X~4X                                                      |
| Working distance         | 80mm                                                       |
| Stand type               | Pole type stand with transmitted illumination              |
| Head holder              | For Ø25mm column and Ø74mm head with incident illumination |
| Focus mechanism          | Coarse focusing system with tension adjustment             |
| Focusing stroke          | 49mm                                                       |
| Incident illumination    | LED 3W with intensity control                              |
| Transmitted illumination | LED 3W with intensity control                              |
| Transformer              | External                                                   |
| Power supply             | 100-240V (CE)                                              |
| Accessories included     | Dust cover, black/white and frosted stage plates           |
| Dimensions LxWxH         | 237x170x335mm                                              |
| Base                     | 237x170mm                                                  |
| Column/Arm               | Height 210mm, Ø25mm                                        |
| Net weight               | 6.2kg                                                      |
|                          |                                                            |