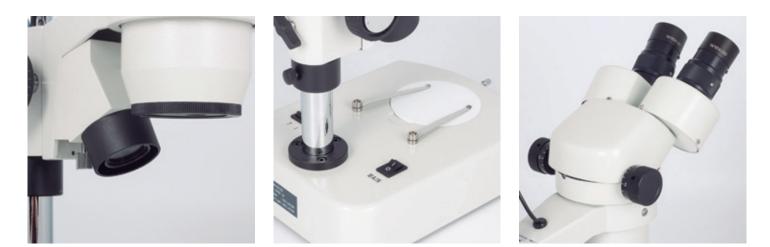

SMZ140 Series

## SMZ-140-N2LED

SMZ140 Series

## SMZ-140-N2LED

| Optical system           | Greenough                                                  |
|--------------------------|------------------------------------------------------------|
| Observation tube         | Binocular head                                             |
| Inclination              | 45° inclined, 360° rotating                                |
| Interpupillary distance  | 54-76mm                                                    |
| Diopter adjustment       | On both tubes, +/- 5 diopter                               |
| Eyepieces                | Widefield WF10X/20mm                                       |
| Objectives system        | Zoom, ratio 4:1                                            |
| Objectives               | 1X~4X                                                      |
| Working distance         | 80mm                                                       |
| Stand type               | Pole type stand with transmitted illumination              |
| Head holder              | For Ø25mm column and Ø74mm head with incident illumination |
| Focus mechanism          | Coarse focusing system with tension adjustment             |
| Focusing stroke          | 49mm                                                       |
| Incident illumination    | LED 3W with intensity control                              |
| Transmitted illumination | LED 3W with intensity control                              |
| Transformer              | External                                                   |
| Power supply             | 100-240V (CE)                                              |
| Accessories included     | Dust cover, black/white and frosted stage plates           |
| Dimensions LxWxH         | 237x170x335mm                                              |
| Base                     | 237x170mm                                                  |
| Column/Arm               | Height 210mm, Ø25mm                                        |
| Net weight               | 6.2kg                                                      |
|                          |                                                            |