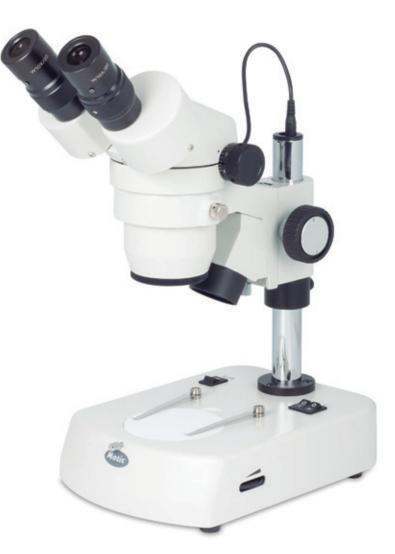

SMZ140 Series

## SMZ-140-N2LED

SMZ140 Series

## SMZ-140-N2LED

| Optical system           | Greenough                                                  |
|--------------------------|------------------------------------------------------------|
| Observation tube         | Binocular head                                             |
| Inclination              | 45° inclined, 360° rotating                                |
| Interpupillary distance  | 54-76mm                                                    |
| Diopter adjustment       | On both tubes, +/- 5 diopter                               |
| Eyepieces                | Widefield WF10X/20mm                                       |
| Objectives system        | Zoom, ratio 4:1                                            |
| Objectives               | 1X~4X                                                      |
| Working distance         | 80mm                                                       |
| Stand type               | Pole type stand with transmitted illumination              |
| Head holder              | For Ø25mm column and Ø74mm head with incident illumination |
| Focus mechanism          | Coarse focusing system with tension adjustment             |
| Focusing stroke          | 49mm                                                       |
| Incident illumination    | LED 3W with intensity control                              |
| Transmitted illumination | LED 3W with intensity control                              |
| Transformer              | External                                                   |
| Power supply             | 100-240V (CE)                                              |
| Accessories included     | Dust cover, black/white and frosted stage plates           |
| Dimensions LxWxH         | 237x170x335mm                                              |
| Base                     | 237x170mm                                                  |
| Column/Arm               | Height 210mm, Ø25mm                                        |
| Net weight               | 6.2kg                                                      |
|                          |                                                            |