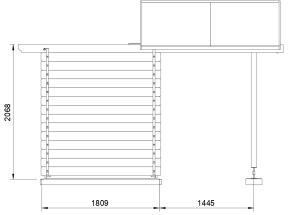

#### **DIMENSIONS**

3.30m x 2.75m - space requirement: approx.

2.50m - clear interior height:

- free space inside: 1.6m x 1.6m

- total height: 2.73m

- Height of the side walls inside: 2.05m - Roof angle: 25 degrees

- door passage height: 2.0m - roof travel path: approx. 1.65m

Dimensions and colors may vary slightly