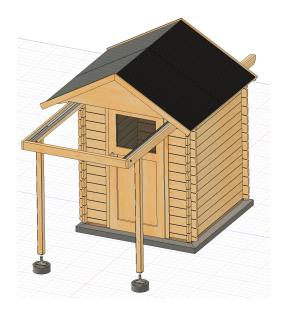

#### **DIMENSIONS**

3.30m x 2.75m - space requirement: approx.

2.50m - clear interior height:

- free space inside: 1.6m x 1.6m

- total height: 2.73m

- Height of the side walls inside: 2.05m - Roof angle: 25 degrees

- door passage height: 2.0m - roof travel path: approx. 1.65m

Dimensions and colors may vary slightly

### **DESCRIPTION**

- Walls and roof made of 32mm high quality spruce (plug system)
- Moving rear wall (in sync with roof): height when open 1.60m
- Aluminum guide rails and fittings

- PACKAGE CONTAINS: Basic version (self-assembly kit):
  Base frame of weather-resistant wood for anchoring to e.g. a concrete slab / a strip foundation (mounting material not included on the base at least 10 anchor bolts, M10 recommended)
- block house style planks (plug-in system), guide rails, supports with adjustable post carriers, rear wall, pulleys, steel cables and all necessary for the construction of screws and fasteners entrance door with fittings and cylinder lock