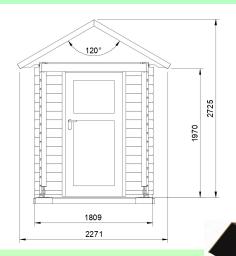

#### **DIMENSIONS**

3.30m x 2.75m - space requirement: approx.

2.50m - clear interior height:

- free space inside: 1.6m x 1.6m

- total height: 2.73m

- Height of the side walls inside: 2.05m - Roof angle: 25 degrees

- door passage height: 2.0m - roof travel path: approx. 1.65m

Dimensions and colors may vary slightly