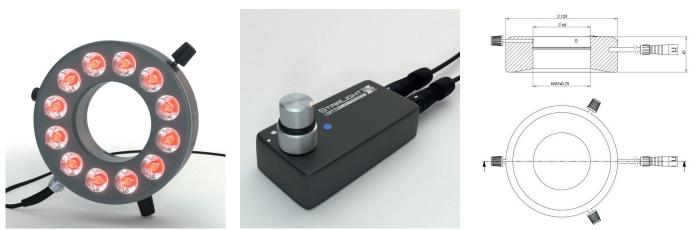

## **Technical Data**

| Working distance         | 150 mm - 500 mm                         |
|--------------------------|-----------------------------------------|
| Optimum working distance | approx. 260 mm                          |
| Light color              | red (625 nm)                            |
| Number of LED            | 12 × Power-LED (Spot)                   |
| LED life span            | 50.000 h<br>(according to manufacturer) |
| Height                   | 42 mm                                   |
| Outer diameter           | 130 mm                                  |
| Inner diameter           | 66 mm                                   |
| Clamping diameter        | max. 66 mm                              |
| Inner thread             | M67 × 0,75                              |
| Material                 | anodized aluminium                      |
| Color                    | titanium and black                      |
| Weight Ring Light        | approx. 750 g                           |

## Technical DataInput power supply100 - 240 V AC, 50 - 60 HzOutput power supply24 V DC, 1 APower consumptionapprox. 15 WDimensions control unit (l×w×h)78 mm × 38 mm × 21 mm

| Accessories                     |
|---------------------------------|
| Diffusor and protection glasses |
| Polarisation filter sets        |
| Various reducing rings          |
| Extensions for connector cables |