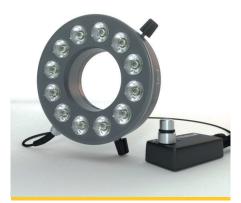

## **LED Ring Light**

- Solid aluminium housing in modern design
- Flicker-free lighting thanks to optimized electronic
- Brightness adjustable from 0 to 100%
- Huge illuminance
- Ideal for industry and machine vision
- Homogeneous illumination in the entire working range
- Variable clamping diameter, adaptable with reducing rings
- Various light colors and color temperatures available

## **Technical Data**

| Working distance         | 150 mm - 500 mm                         |
|--------------------------|-----------------------------------------|
| Optimum working distance | approx. 260 mm                          |
| Light color              | red (625 nm)                            |
| Number of LED            | 12 × Power-LED (Spot)                   |
| LED life span            | 50.000 h<br>(according to manufacturer) |
| Height                   | 42 mm                                   |
| Outer diameter           | 130 mm                                  |
| Inner diameter           | 66 mm                                   |
| Clamping diameter        | max. 66 mm                              |
| Inner thread             | M67 × 0,75                              |
| Material                 | anodized aluminium                      |
| Color                    | titanium and black                      |
| Weight Ring Light        | approx. 750 g                           |