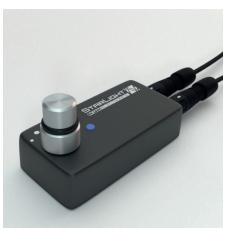

| Technical Data                  |                            |
|---------------------------------|----------------------------|
| Input power supply              | 100 - 240 V AC, 50 - 60 Hz |
| Output power supply             | 24 V DC, 1 A               |
| Power consumption               | approx. 15 W               |
| Dimensions control unit (l×w×h) | 78 mm × 38 mm × 21 mm      |