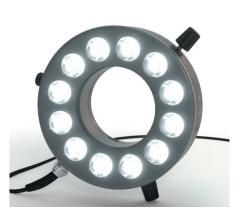

## **RL12-18s** NW

100-007691

- Solid aluminium housing in modern design
- Flicker-free lighting thanks to optimized electronic
- Brightness adjustable from 0 to 100%
- Huge illuminance
- Ideal for industry and machine vision
- Homogeneous illumination in the entire working range
- Variable clamping diameter, adaptable with reducing rings
- Various light colors and color temperatures available

| Technical Data           |                                      |
|--------------------------|--------------------------------------|
| Working distance         | 90 mm - 180 mm                       |
| Optimum working distance | approx. 140 mm                       |
| Color temperature        | 4.000 K (natural white)              |
| Number of LED            | 12 × Power-LED (Spot)                |
| LED life span            | 50.000 h (according to manufacturer) |
| Height                   | 42 mm                                |
| Outer diameter           | 130 mm                               |
| Inner diameter           | 66 mm                                |
| Clamping diameter        | max. 66 mm                           |
| Inner thread             | M67 × 0,75                           |
| Material                 | anodized aluminium                   |
| Color                    | titanium and black                   |
| Weight Ring Light        | approx. 750 g                        |
|                          |                                      |