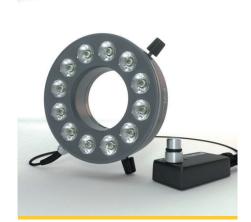

## **RL12-18s** NW

100-007691

- Solid aluminium housing in modern design
- Flicker-free lighting thanks to optimized electronic
- Brightness adjustable from 0 to 100%
- Huge illuminance
- Ideal for industry and machine vision
- Homogeneous illumination in the entire working range
- Variable clamping diameter, adaptable with reducing rings
- Various light colors and color temperatures available

| Technical Data           |                                      |
|--------------------------|--------------------------------------|
| Working distance         | 90 mm - 180 mm                       |
| Optimum working distance | approx. 140 mm                       |
| Color temperature        | 4.000 K (natural white)              |
| Number of LED            | 12 × Power-LED (Spot)                |
| LED life span            | 50.000 h (according to manufacturer) |
| Height                   | 42 mm                                |
| Outer diameter           | 130 mm                               |
| Inner diameter           | 66 mm                                |
| Clamping diameter        | max. 66 mm                           |
| Inner thread             | M67 × 0,75                           |
| Material                 | anodized aluminium                   |
| Color                    | titanium and black                   |
| Weight Ring Light        | approx. 750 g                        |
|                          |                                      |