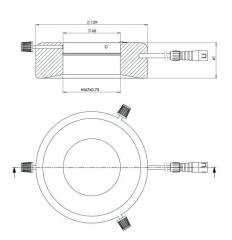

| Technical Data           |                                      |
|--------------------------|--------------------------------------|
| Working distance         | 90 mm - 180 mm                       |
| Optimum working distance | approx. 140 mm                       |
| Color temperature        | 4.000 K (natural white)              |
| Number of LED            | 12 × Power-LED (Spot)                |
| LED life span            | 50.000 h (according to manufacturer) |
| Height                   | 42 mm                                |
| Outer diameter           | 130 mm                               |
| Inner diameter           | 66 mm                                |
| Clamping diameter        | max. 66 mm                           |
| Inner thread             | M67 × 0,75                           |
| Material                 | anodized aluminium                   |
| Color                    | titanium and black                   |
| Weight Ring Light        | approx. 750 g                        |
|                          |                                      |