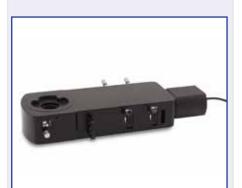

## Model:

Incident polarizing attachment

## **Description:**

Attachment for incident polarization observation

| Source       | High-efficiency X-LED8 system.  Power: 8W  Lifetime: about 50000h                      |
|--------------|----------------------------------------------------------------------------------------|
|              | Lifetime. about 30000m                                                                 |
| Filters      | Built-in polarizer filter for incident illumination                                    |
| Diaphgrams   | Aperture and field diaphgrams                                                          |
| Power supply | Directly connected to microscope (no external power supply)                            |
| Dimensions   | 600 mm overall length                                                                  |
| Notes        | For a complete polarization analysis, use in conjunction with Bertrand Lens attachment |