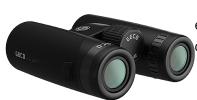

GECO 8x32

## **GECO 8x32**

Item no. 2403724

The perfect companion in practically any spotting situation. Their extreme compactness and low weight ensure ideal handling. The lens delivers razor-sharp images in good lighting.

## **Properties**

Length (mm) 125

*Weight (g)* 500

Field ov view (m/100) 136