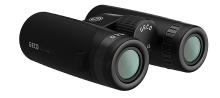

GECO 8x32

## **GECO 8x32**

Item no. 2403724

The perfect companion in practically any spotting situation. Their extreme compactness and low weight ensure ideal handling. The lens delivers razor-sharp images in good lighting.

## **Properties**

Length (mm) 125

*Weight (g)* 500

Field ov view (m/100) 136