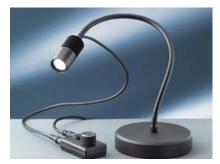

## **EasyLED Spotlights**

Ergonomic and compact illumination system for stereo microscopy and macroscopy

Spotlight Plus

## **Features Spotlight**

- High brightness power LED
- Easy adaption at goosenecks, articulating arms and microscopes
- Compact controller for continuous dimming (0 - 100 %) and separate on/off switch
- Total light flux: 40 lm