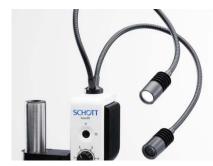

## **Features Spotlight Plus**

- Spotlight Plus adaptors for all stands plus stand-alone version available
- Double Spotlight Plus with switching feature: LED head 1 ON, LED head 2 A, both LED heads ON, both LED heads off, etc.
- Max. light flulx: 130 lm each spot

## **EasyLED Spotlights**

EasyLED Spotlight Plus and Spotlight Plus