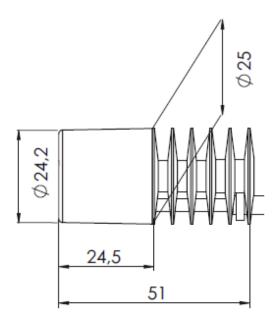

| Mounting Adaptors for Spotlight Plus System |         |  |  |  |
|---------------------------------------------|---------|--|--|--|
| bracket for column Ø 25 mm                  | 120 225 |  |  |  |
| bracket for column Ø 29 mm                  | 120 229 |  |  |  |
| bracket for column Ø 32 mm                  | 120 232 |  |  |  |
| bracket for column Ø 35 mm                  | 120 235 |  |  |  |
| Base for stand-alone application            | 158 340 |  |  |  |
| Bracket for stand-alone application         | 120 250 |  |  |  |