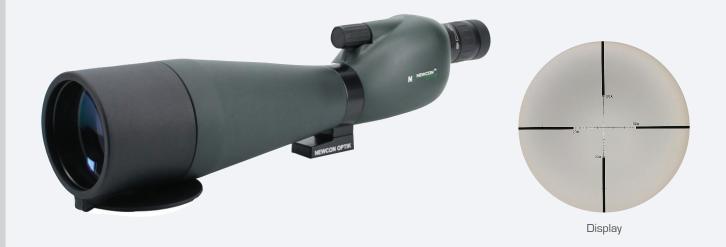

# SPOTTER MD SPOTTING SCOPE

The SPOTTER MD spotting scope features a Mil-Dot ranging reticle and 20-60x80 optics to bring your target into clear, consistently-sharp, high-contrast focus, especially at the kind of distances that overwhelm lesser optics. The SPOTTER MD is nitrogen-filled, waterproof, dustproof, and shock-resistant. All Newcon Optik SPOTTER series spotting scopes come standard with a durable, padded field carrying case and tripod.

| Optics                                  | SPOTTER MD   |
|-----------------------------------------|--------------|
| Minimum magnification (x)               | 20           |
| Maximum magnification (x)               | 60           |
| Objective lens diameter (mm)            | 80           |
| Focus range (m)                         | 15 - ∞       |
| Exit pupil (mm)                         | 4 - 1.3      |
| Eye relief, (mm)                        | 18 - 15      |
| Field of view @ 1,000y 20x / 60x (feet) | 89 / 44      |
| Dioptre adjustment range                | ±7           |
| Twilight factor (20x / 60x)             | 16 / 1.7     |
| Relative brightness (20x / 60x)         | 40 / 69.3    |
| Reticle type                            | Mil-Dot      |
| Mechanics, Electronics & Environmental  |              |
| Weight (g)                              | 1,180        |
| Dimensions (mm)                         | 440x110x93   |
| Eye piece type                          | Straight     |
| Digital camera compatible               | ✓            |
| Operating temperature range (°C)        | -30 - to +60 |
| Storage temperature range (°C)          | -30 - to +60 |
| Humidity (%)                            | 90           |
| Nitrogen purged                         | ✓            |
| Waterproofing                           | IP67         |

## **SPOTTER MD**

#### SPOTTING SCOPE